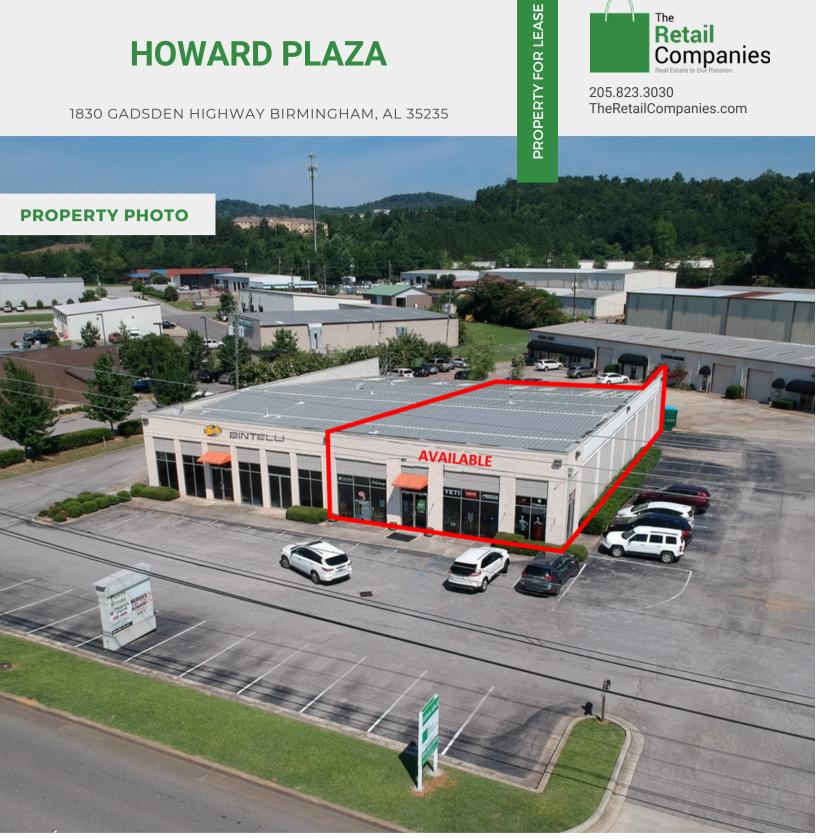

## **HOWARD PLAZA**

1830 GADSDEN HIGHWAY BIRMINGHAM, AL 35235

205.823.3030 TheRetailCompanies.com

This information contained herein was obtained from sources deemed to be reliable; however The Retail Companies makes no guarantees, warranties, or representations as to the completeness or accuracy thereof.

**CALL FOR PRICING** 