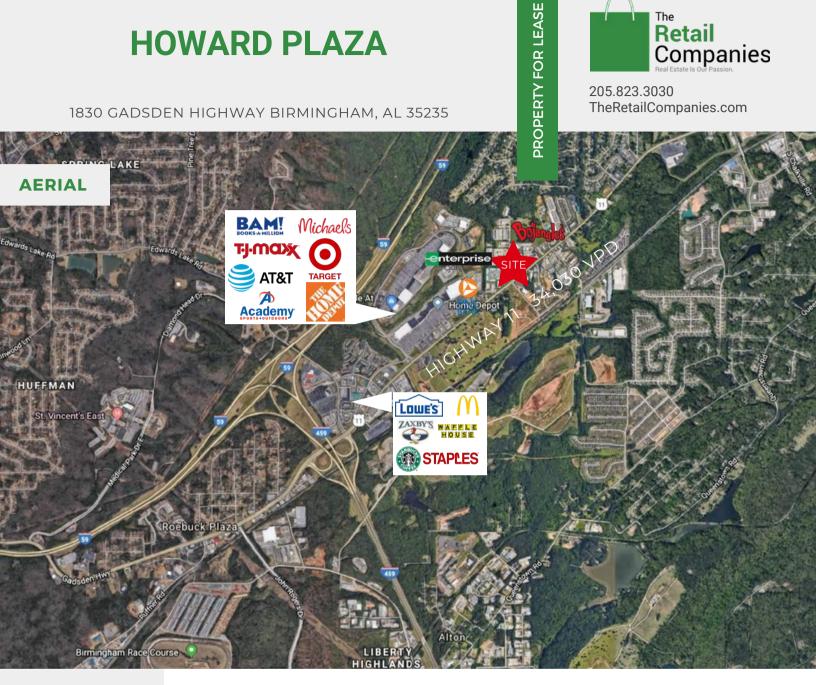

#### **QUICK FACTS**

- · Located along Trussville's most active retail corridor
- National tenants nearby include Target, Home Depot, Lowes, TJ Maxx, Academy, Hobby Lobby, Home Goods, Petco, Best Buy, At Home, Belk, and many others
- Direct visibility from Highway 11 (34,030 VPD)
- Monument signage is available