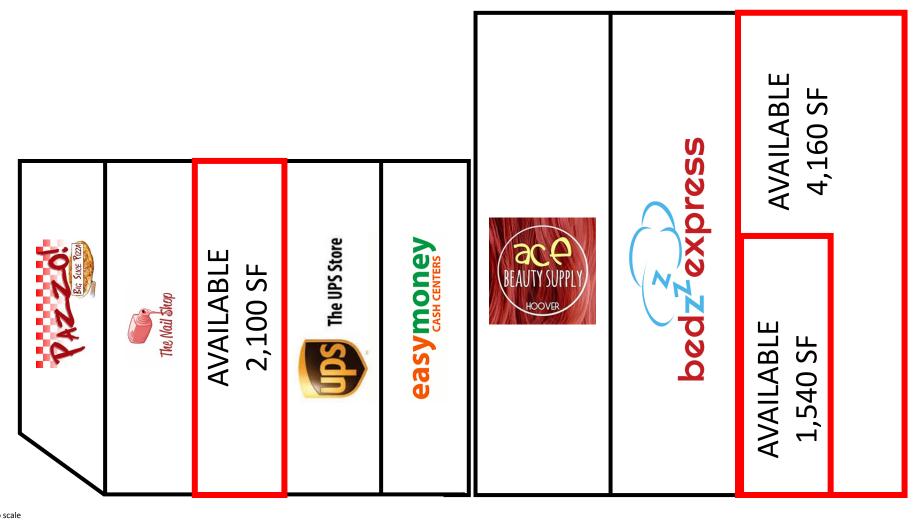

**CALL FOR PRICING** 

VARIOUS SIZES AVAILABLE

# **PATTON CHAPEL PLAZA**

1676 MONTGOMERY HIGHWAY HOOVER, AL 35216

205.823.3030 TheRetailCompanies.com

\*Not to scale

\*Not to scale