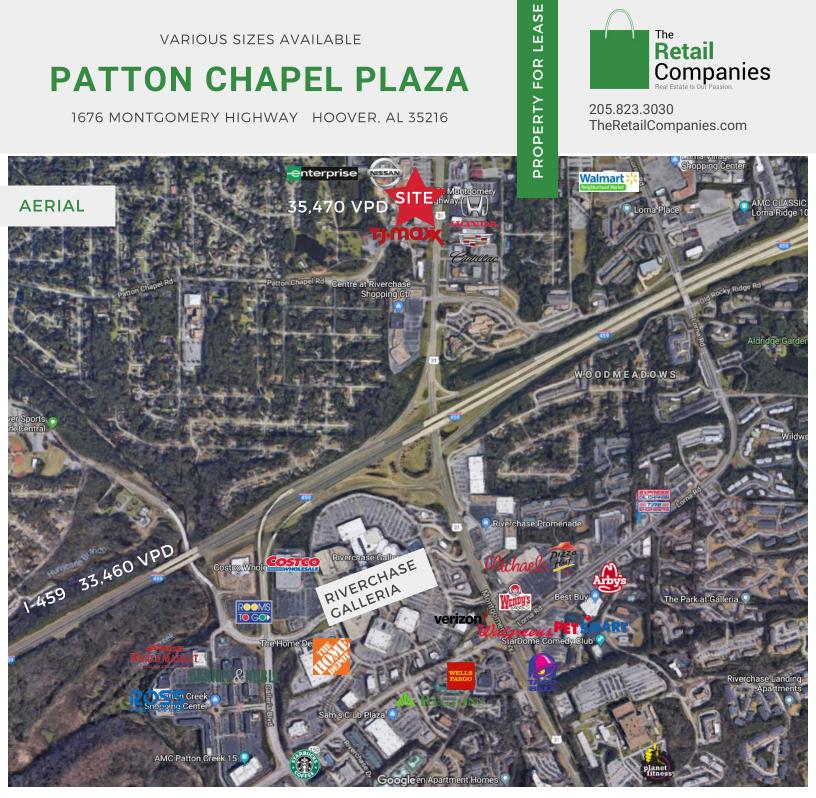

#### **QUICK FACTS**

- Located in the highly-desired Hoover retail submarket
- Property located 1 mile north of the Riverchase Galleria
- Direct visibility from Highway 31 (35,470 VPD)
- · Pylon signage is available

# **PATTON CHAPEL PLAZA**

1676 MONTGOMERY HIGHWAY HOOVER, AL 35216

205.823.3030 TheRetailCompanies.com

\*Not to scale

\*Not to scale