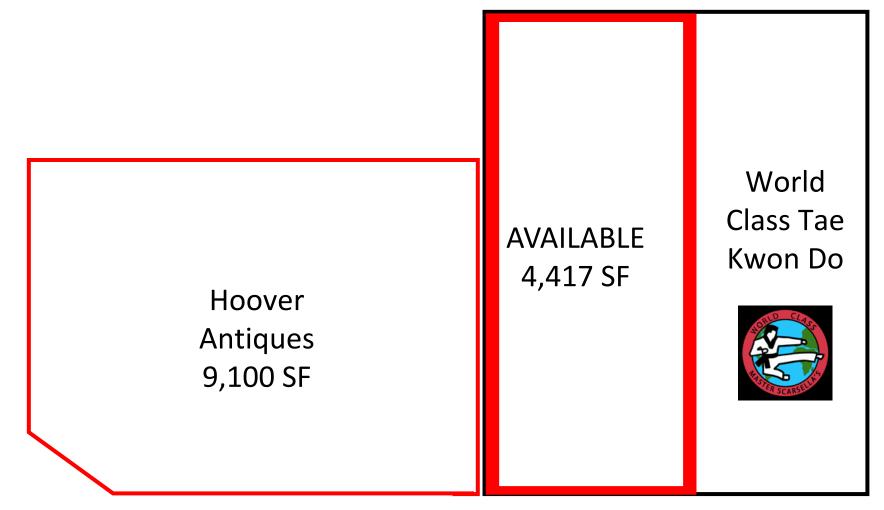

**CALL FOR PRICING** 

VARIOUS SIZES AVAILABLE

# **PATTON CHAPEL PLAZA**

1676 MONTGOMERY HIGHWAY HOOVER, AL 35216

205.823.3030 TheRetailCompanies.com

\*Not to scale

\*Not to scale