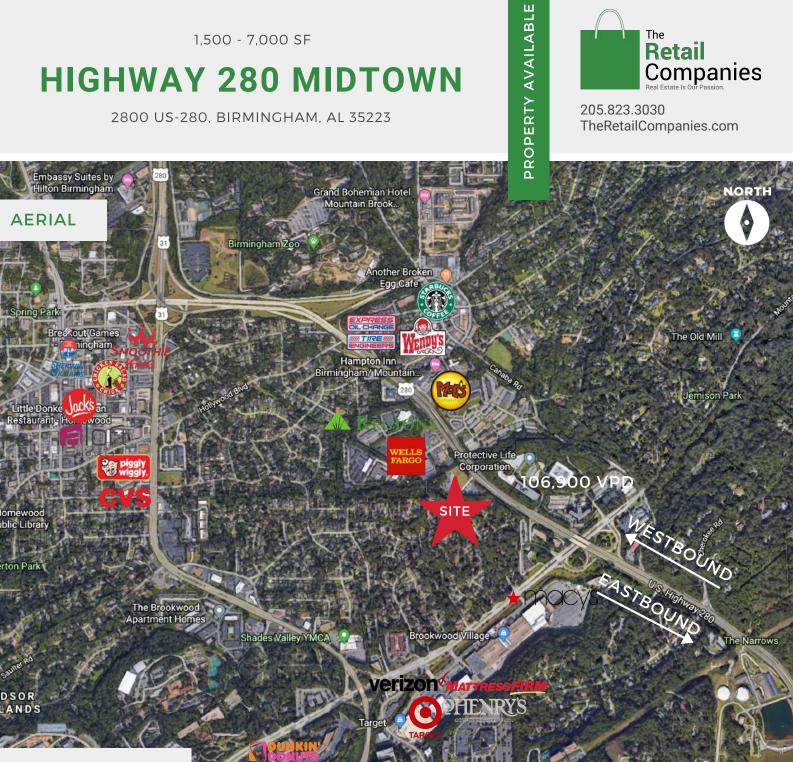

#### TRAFFIC COUNT

• US 280 (In Front of Site) 106,900 VPD

Bill Clements, CCIM Bill@TheRetailCompanies.com 205.823.3070

### **QUICK FACTS**

- Located along Mountain Brooks most active retail corridor
- National tenants nearby include Target, Fresh Market, Brookwood Mall, and many others •
- Direct visibility from Highway 280 with ample well-lit parking •
- Excellent co-tenancy with BrickTop's Restaurant and a Marriott Hotel •