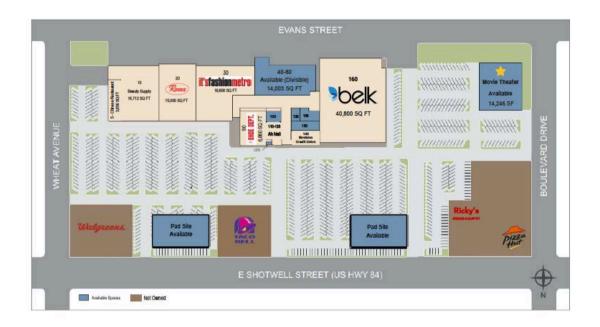

# **BAINBRIDGE MALL**

1400 EAST SHOTWELL STREET, BAINBRIDGE, GA 39819

The Retail Companies

205.823.3030
TheRetailCompanies.com

SITE PLAN

#### **Property Details**

| No.     | Retailer Name                | SQ FT     |
|---------|------------------------------|-----------|
| 5       | Chinese Restaurant           | 3,850     |
| 10      | Beauty Supply                | 16,712    |
| 20      | Roses Express                | 15,000    |
| 30      | It's Fashion Metro           | 19,800    |
| 40-80   | VACANT                       | 14,003    |
| 90      | Shoe Dept.                   | 6,860     |
| 100     | VACANT                       | 1,311     |
| 110,120 | Ah Nail                      | 1,678     |
| 125     | VACANT                       | 370       |
| 130     | VACANT                       | 2,313     |
| 140     | <b>Envision Credit Union</b> | 2,697     |
| 150     | VACANT                       | 2,650     |
| 155     | VACANT                       | 1,378     |
| 160     | Belk, Inc.                   | 40,800    |
| 190     | VACANT                       | 14,246    |
| PAD     | VACANT                       | 10,000+/- |
| PAD     | VACANT                       | 2,000+/-  |