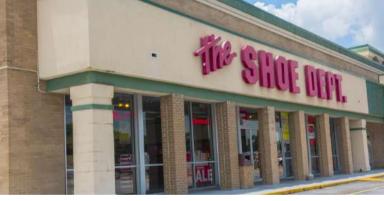

#### **QUICK FACTS**

- Property size: 143,322 SF
- Established tenant base (Belk, Walgreens, Roses Express, It's Fashion Metro, Shoe Dept)
- Outparcel available
- Immediate occupancy
- · Prime location with excellent visibility on Shotwell Street
- Prime interior retail/office and exterior retail space available
- Flexible leasing terms and aggressive lease rates
- Movie theater available

#### **Property Details**

| No.     | Retailer Name                | SQ FT     |
|---------|------------------------------|-----------|
| 5       | Chinese Restaurant           | 3,850     |
| 10      | Beauty Supply                | 16,712    |
| 20      | Roses Express                | 15,000    |
| 30      | It's Fashion Metro           | 19,800    |
| 40-80   | VACANT                       | 14,003    |
| 90      | Shoe Dept.                   | 6,860     |
| 100     | VACANT                       | 1,311     |
| 110,120 | Ah Nail                      | 1,678     |
| 125     | VACANT                       | 370       |
| 130     | VACANT                       | 2,313     |
| 140     | <b>Envision Credit Union</b> | 2,697     |
| 150     | VACANT                       | 2,650     |
| 155     | VACANT                       | 1,378     |
| 160     | Belk, Inc.                   | 40,800    |
| 190     | VACANT                       | 14,246    |
| PAD     | VACANT                       | 10,000+/- |
| PAD     | VACANT                       | 2,000+/-  |