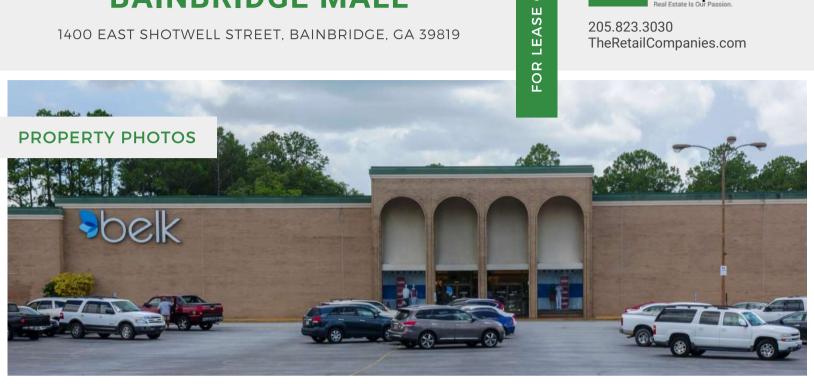

## **BAINBRIDGE MALL**

1400 EAST SHOTWELL STREET, BAINBRIDGE, GA 39819

SALE

OR

205.823.3030 TheRetailCompanies.com

This information contained herein was obtained from sources deemed to be reliable; however The Retail Companies makes no guarantees, warranties, or representations as to the completeness or accuracy thereof.

### **BAINBRIDGE MALL**

1400 EAST SHOTWELL STREET, BAINBRIDGE, GA 39819

SALE

OR

205.823.3030 TheRetailCompanies.com

#### **QUICK FACTS**

- Property size: 143,322 SF
- Established tenant base (Belk, Walgreens, Roses Express, It's Fashion Metro, Shoe Dept)
- Outparcel available
- Immediate occupancy
- · Prime location with excellent visibility on Shotwell Street
- Prime interior retail/office and exterior retail space available
- Flexible leasing terms and aggressive lease rates
- Movie theater available