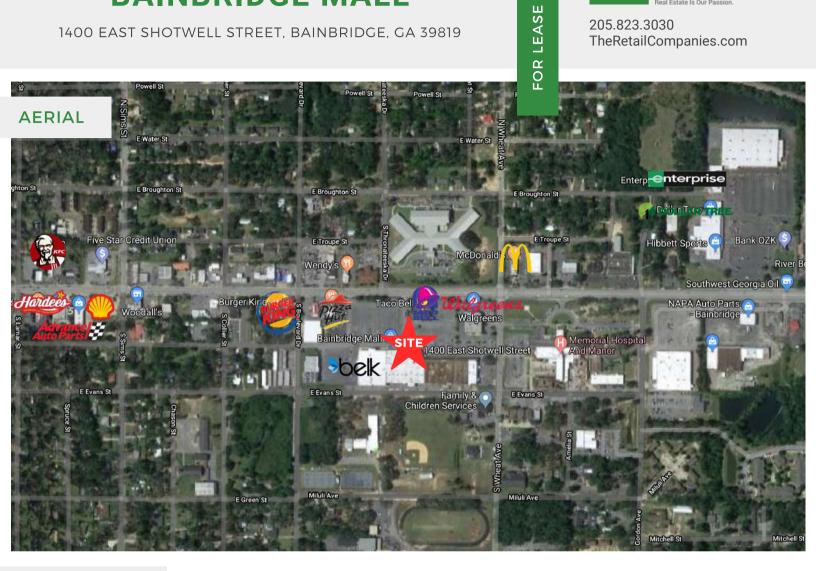

#### **QUICK FACTS**

- Property size: 143,322 SF
- Established tenant base (Belk, Walgreens, Roses Express, It's Fashion Metro, Shoe Dept)
- Outparcel available
- Immediate occupancy
- · Prime location with excellent visibility on Shotwell Street
- Prime interior retail/office and exterior retail space available
- Flexible leasing terms and aggressive lease rates
- Movie theater available