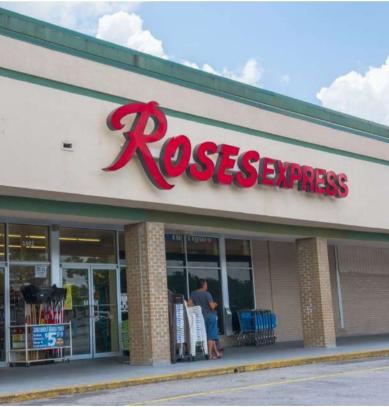

#### **QUICK FACTS**

- Property size: 143,322 SF
- Established tenant base (Belk, Walgreens, Roses Express, It's Fashion Metro, Shoe Dept)
- Outparcel available
- Immediate occupancy
- · Prime location with excellent visibility on Shotwell Street
- Prime interior retail/office and exterior retail space available
- Flexible leasing terms and aggressive lease rates
- Movie theater available

#### **Property Details**

| No.     | Retailer Name                | SQ FT     |
|---------|------------------------------|-----------|
| 5       | Chinese Restaurant           | 3,850     |
| 10      | Beauty Supply                | 16,712    |
| 20      | Roses Express                | 15,000    |
| 30      | It's Fashion Metro           | 19,800    |
| 40-80   | VACANT                       | 14,003    |
| 90      | Shoe Dept.                   | 6,860     |
| 100     | VACANT                       | 1,311     |
| 110,120 | Ah Nail                      | 1,678     |
| 125     | VACANT                       | 370       |
| 130     | VACANT                       | 2,313     |
| 140     | <b>Envision Credit Union</b> | 2,697     |
| 150     | VACANT                       | 2,650     |
| 155     | VACANT                       | 1,378     |
| 160     | Belk, Inc.                   | 40,800    |
| 190     | VACANT                       | 14,246    |
| PAD     | VACANT                       | 10,000+/- |
| PAD     | VACANT                       | 2,000+/-  |