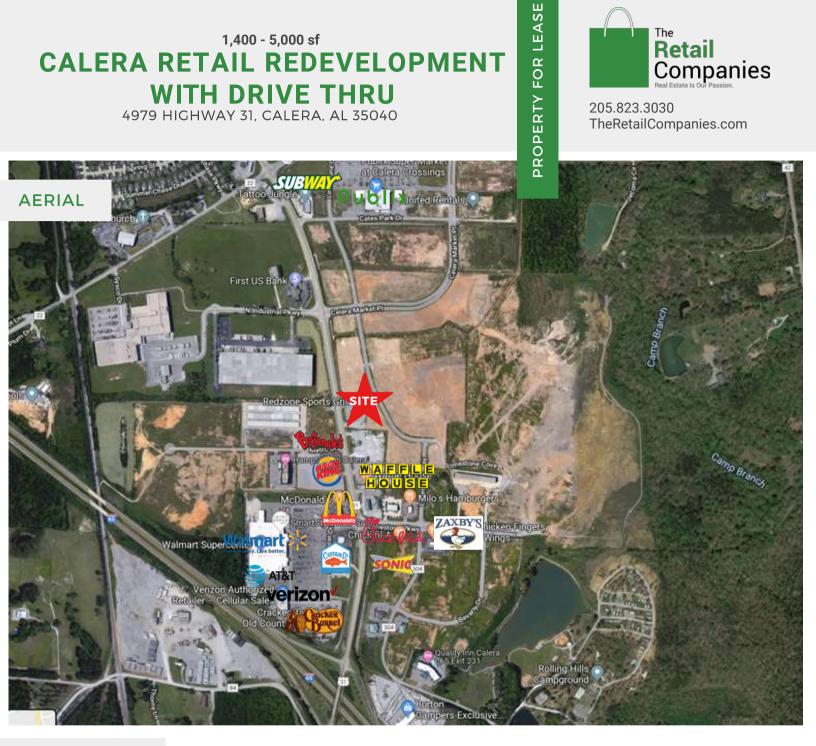

### **QUICK FACTS**

- Drive Thru on Endcap available
- Visible from Hwy 31 with Pylon signage available •
- Two-Tenant development •
- Located on Hwy 31 in Calera's main retail corridor •
- Walmart, Publix, Dollar Tree, Chick Fil A, and a host of other national tenants located nearby