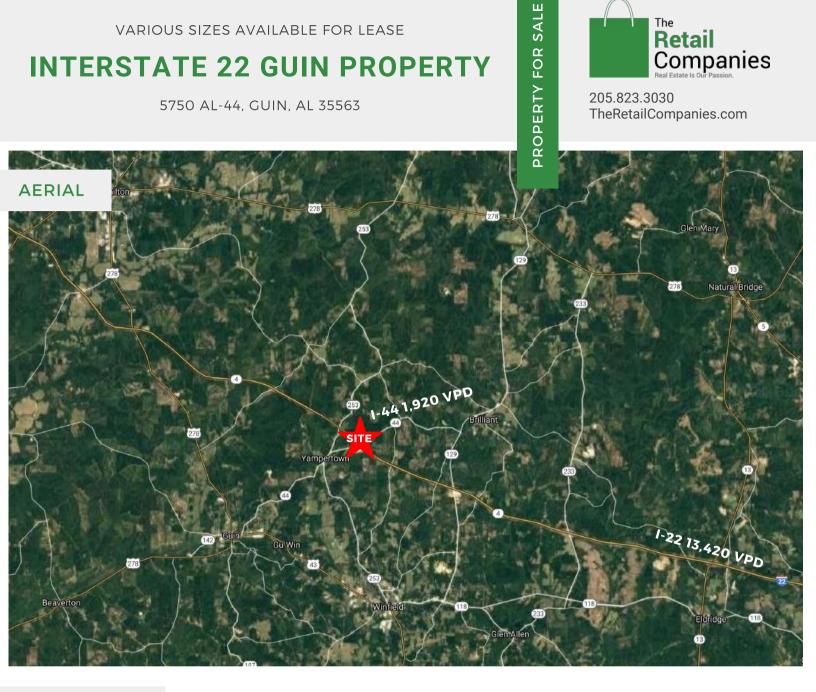

### **QUICK FACTS**

- · Excellent location adjacent to new Holiday Inn
- Infrastructure in place for simplified construction
- High traffic access from Hwy 44 and I-22
- Flexible lot sizes to fit a Buyer's needs.

# **INTERSTATE 22 GUIN PROPERTY**

5750 AL-44, GUIN, AL 35563

The Retail Companies
205.823.3030
TheRetailCompanies.com

PROPERTY FOR SALE