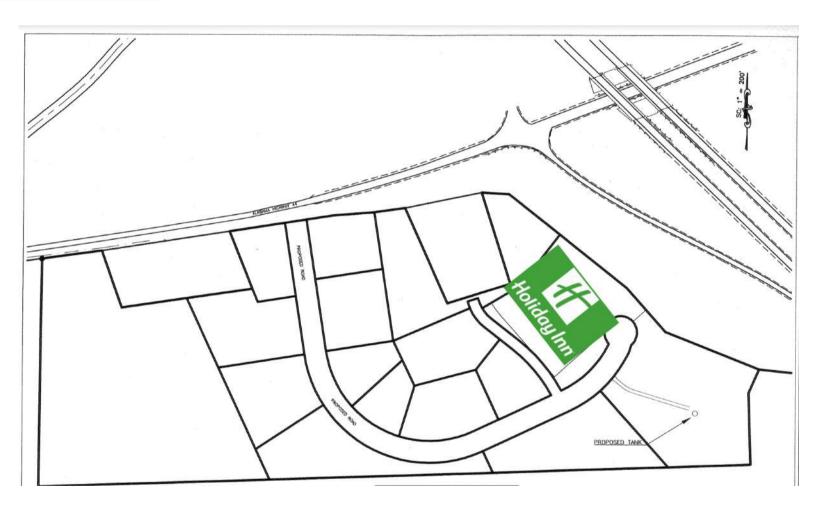

#### SITE PLAN

### **QUICK FACTS**

- · Excellent location adjacent to new Holiday Inn
- Infrastructure in place for simplified construction
- High traffic access from Hwy 44 and I-22
- Flexible lot sizes to fit a Buyer's needs.