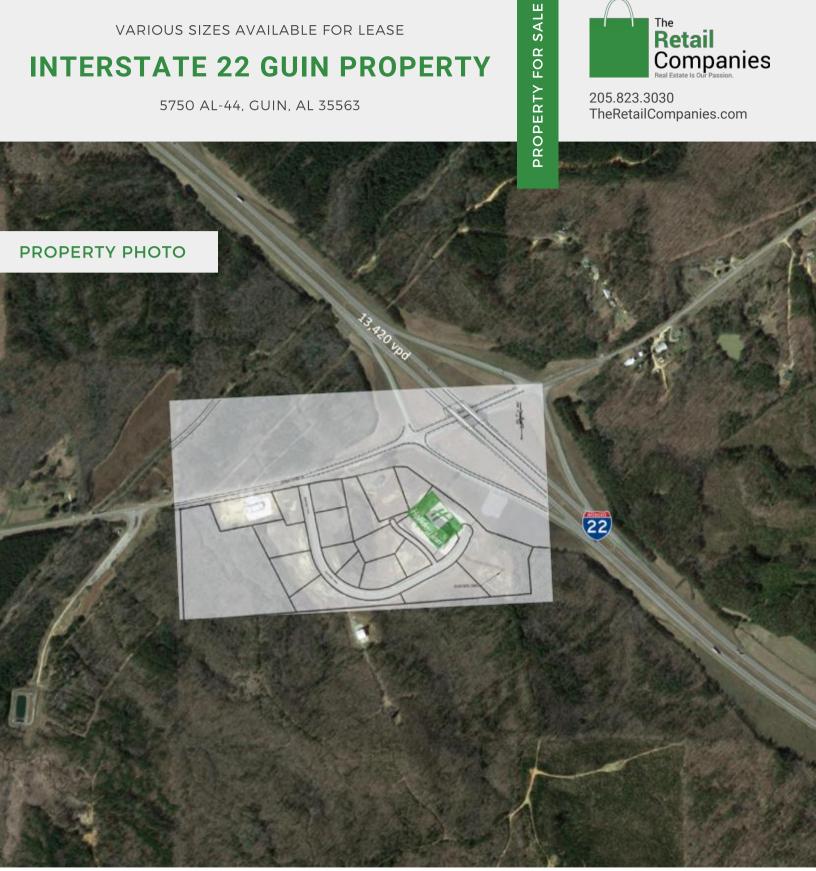

### **QUICK FACTS**

- · Excellent location adjacent to new Holiday Inn
- Infrastructure in place for simplified construction
- High traffic access from Hwy 44 and I-22
- Flexible lot sizes to fit a Buyer's needs.

# **INTERSTATE 22 GUIN PROPERTY**

5750 AL-44, GUIN, AL 35563

The Retail Companies
205.823.3030
TheRetailCompanies.com

PROPERTY FOR SALE