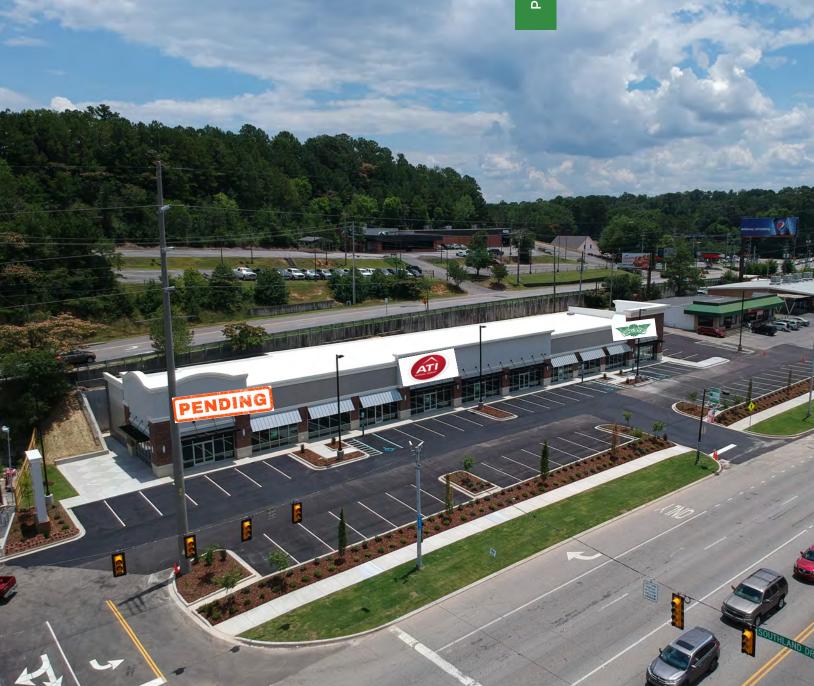

### QUICK FACTS

- Located along one of Hoover's most active retail corridors
- Interstate and highway visibility at a lighted interchange
- Various space and building size opportunities with potential drive-thru's
- 150,000+ population within five miles