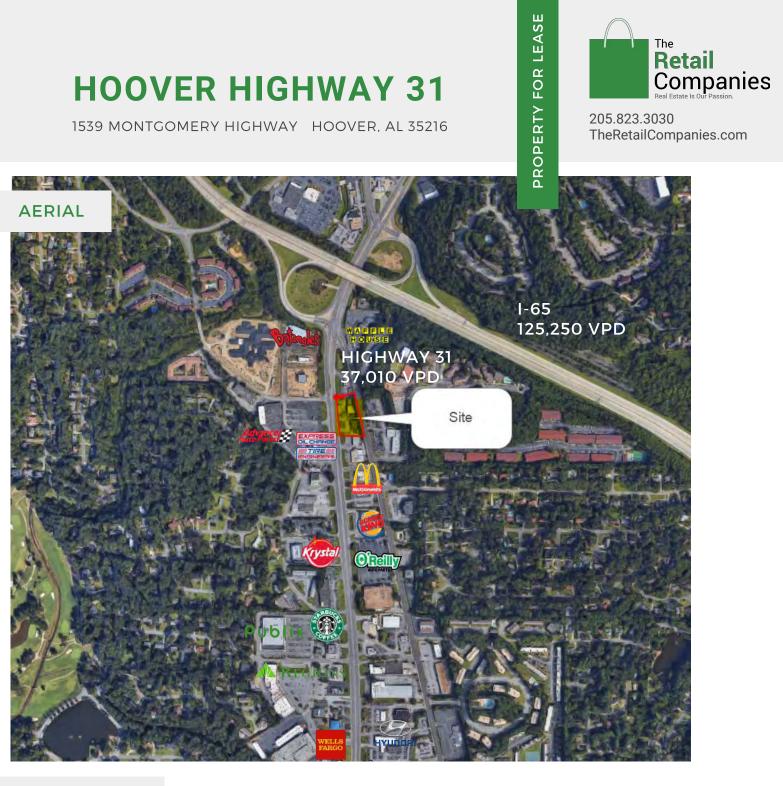

# **HOOVER HIGHWAY 31**

1539 MONTGOMERY HIGHWAY HOOVER, AL 35216

# PROPERTY FOR LEASE

205.823.3030 TheRetailCompanies.com