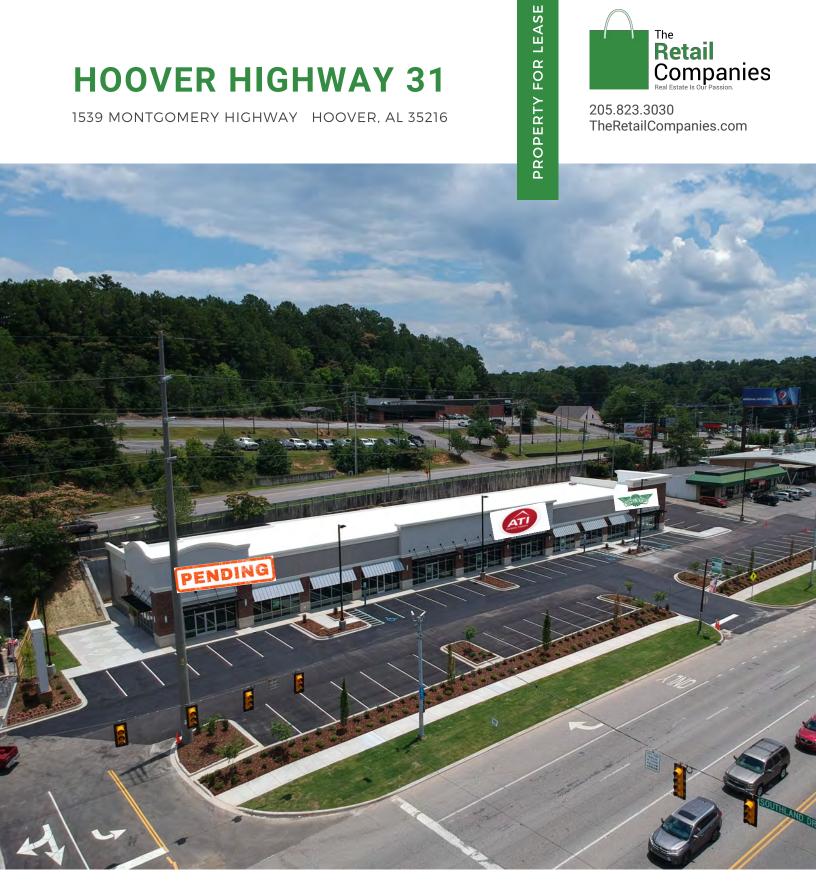

### **QUICK FACTS**

- · Located along one of Hoover's most active retail corridors
- Interstate and highway visibility at a lighted interchange
- Various space and building size opportunities with potential drive-thru's
- 150,000+ population within five miles

1539 MONTGOMERY HIGHWAY HOOVER, AL 35216

PROPERTY FOR LEASE