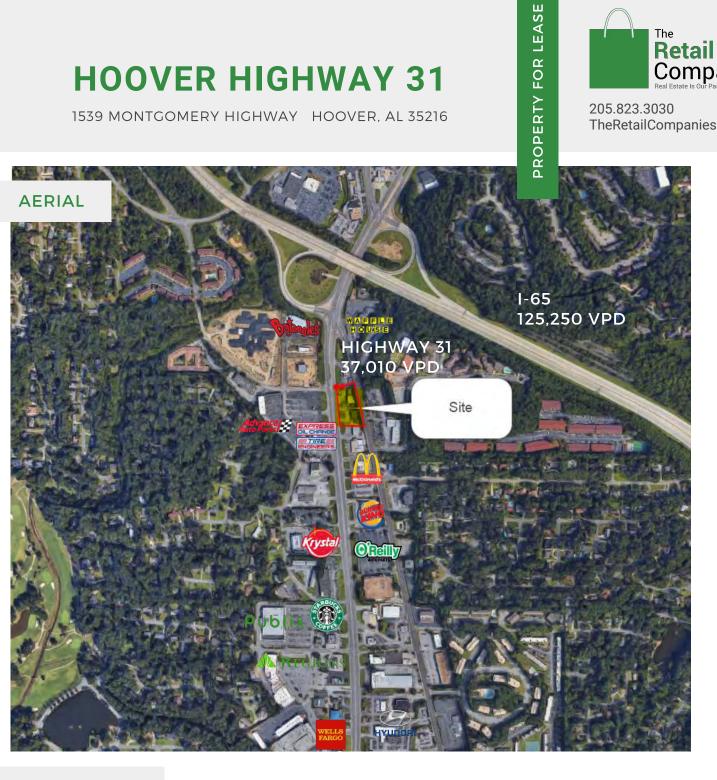

1539 MONTGOMERY HIGHWAY HOOVER, AL 35216



205.823.3030 TheRetailCompanies.com



This information contained herein was obtained from sources deemed to be reliable; however The Retail Companies makes no guarantees, warranties, or representations as to the completeness or accuracy thereof. **CALL FOR PRICING** 

**Bill Clements, CCIM** Bill@TheRetailCompanies.com 205.823.3070

**Real Estate Is Our Passion** 

1841 Montclaire Lane, Suite 102 Birmingham, AL 35216

**Brooks Corr, CCIM** 

Brooks@TheRetailCompanies.com 205.823.3080

1539 MONTGOMERY HIGHWAY HOOVER, AL 35216



205.823.3030 TheRetailCompanies.com



### **QUICK FACTS**

- · Located along one of Hoover's most active retail corridors
- Interstate and highway visibility at a lighted interchange
- Various space and building size opportunities with potential drive-thru's
- 150,000+ population within five miles

1539 MONTGOMERY HIGHWAY HOOVER, AL 35216



PROPERTY FOR LEASE

#### SITE PLAN





1539 MONTGOMERY HIGHWAY HOOVER, AL 35216



PROPERTY FOR LEASE

#### **DEMOGRAPHICS**

|                               | 1 mile   | 3 miles   | 5 mile:   |
|-------------------------------|----------|-----------|-----------|
| Population                    |          |           |           |
| 2000 Population               | 8,575    | 61,594    | 122,90    |
| 2010 Population               | 8,744    | 68,778    | 138,60    |
| 2018 Population