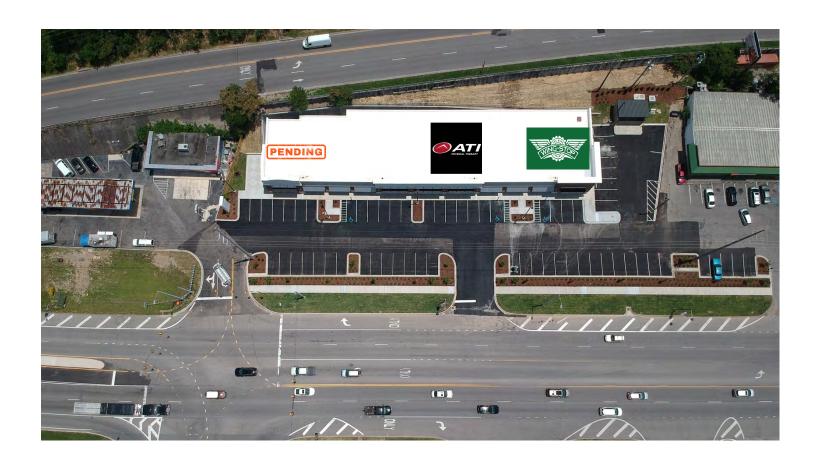

### **QUICK FACTS**

- · Located along one of Hoover's most active retail corridors
- Interstate and highway visibility at a lighted interchange
- Various space and building size opportunities with potential drive-thru's
- 150,000+ population within five miles