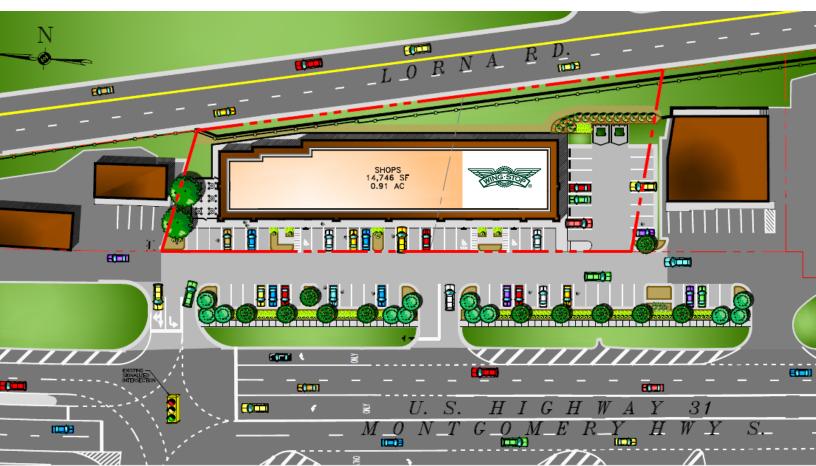

#### **QUICK FACTS**

- · Located along one of Hoover's most active retail corridors
- Interstate and highway visibility at a lighted interchange
- Various space and building size opportunities with potential drive-thru's
- 150,000+ population within five miles