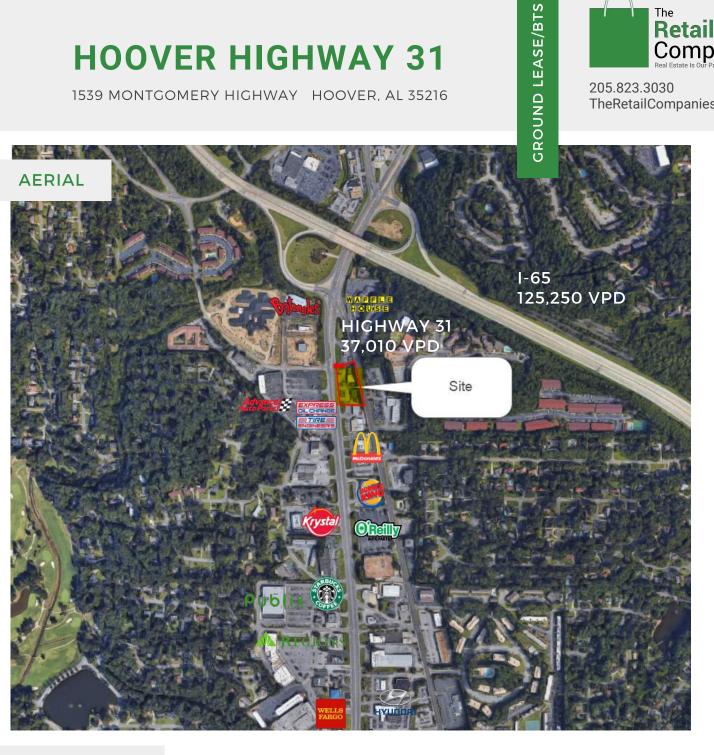

#### **QUICK FACTS**

- · Located along one of Hoover's most active retail corridors
- Interstate and highway visibility at a lighted interchange
- Various space and building size opportunities with potential drive-thru's
- 150,000+ population within five miles