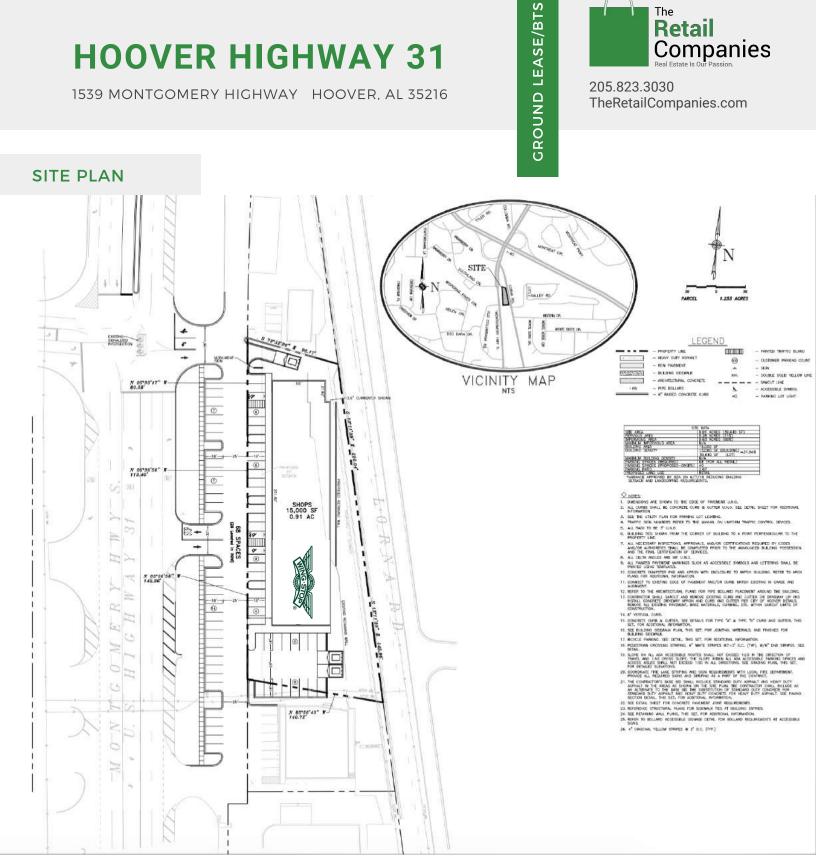

#### **QUICK FACTS**

- · Located along one of Hoover's most active retail corridors
- Interstate and highway visibility at a lighted interchange
- Various space and building size opportunities with potential drive-thru's
- 150,000+ population within five miles