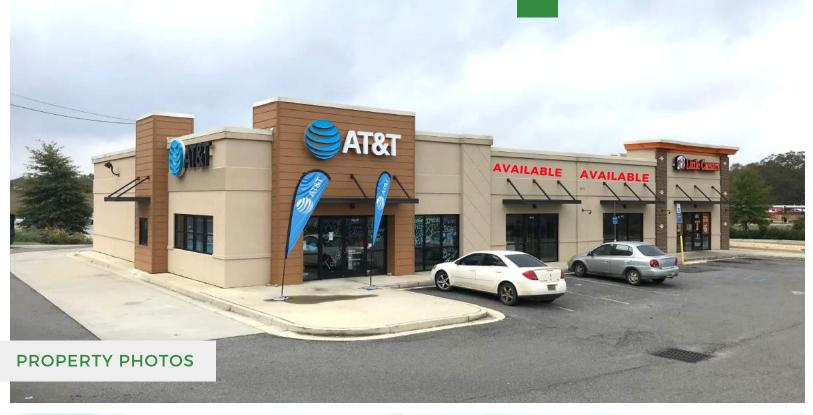

1.298 - 1.303 SF FOR LEASE

# **WINFIELD CENTER**

2484 US HWY 43 WINFIELD, AL 35594

205.823.3030 TheRetailCompanies.com

PROPERTY FOR LEASE

This information contained herein was obtained from sources deemed to be reliable; however The Retail Companies makes no guarantees, warranties, or representations as to the completeness or accuracy thereof.

#### **QUICK FACTS**

- · Located along Hwy 43 along Winfield's most active retail corridor
- National tenants nearby include Foodland, Dollar Tree, Walmart and many others
- Direct visibility from Highway 43 (11,181 VPD)
- Monument signage is available