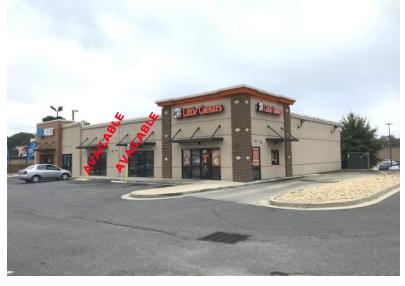

1.298 - 1.303 SF FOR LEASE

# **WINFIELD CENTER**

2484 US HWY 43 WINFIELD, AL 35594

205.823.3030 TheRetailCompanies.com

PROPERTY FOR LEASE

This information contained herein was obtained from sources deemed to be reliable; however The Retail Companies makes no guarantees, warranties, or representations as to the completeness or accuracy thereof.

#### **QUICK FACTS**

- · Located along Hwy 43 along Winfield's most active retail corridor
- National tenants nearby include Foodland, Dollar Tree, Walmart and many others
- Direct visibility from Highway 43 (11,181 VPD)
- Monument signage is available