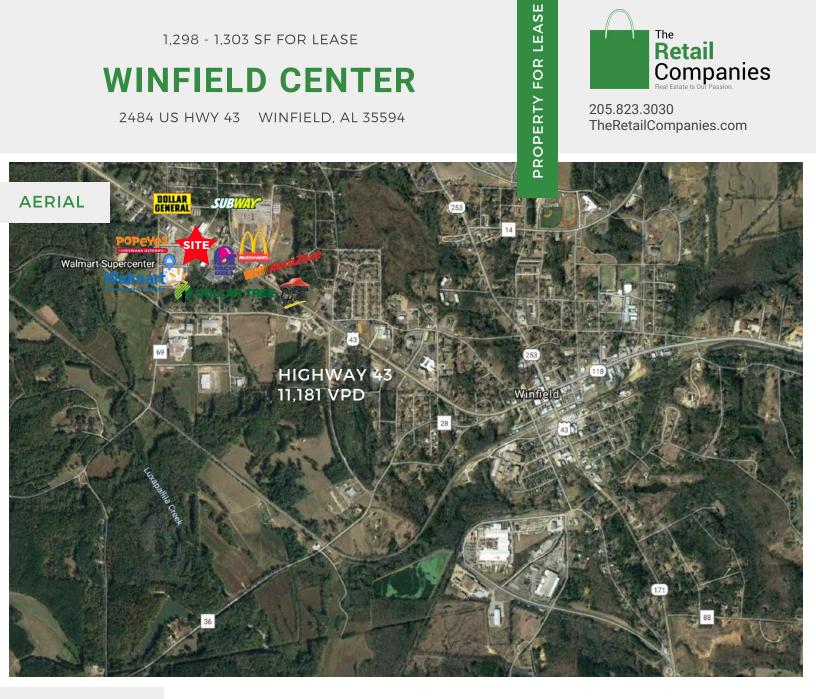

1.298 - 1.303 SF FOR LEASE

# **WINFIELD CENTER**

2484 US HWY 43 WINFIELD, AL 35594

205.823.3030 TheRetailCompanies.com

PROPERTY FOR LEASE

This information contained herein was obtained from sources deemed to be reliable; however The Retail Companies makes no guarantees, warranties, or representations as to the completeness or accuracy thereof.

#### **QUICK FACTS**

- · Located along Hwy 43 along Winfield's most active retail corridor
- National tenants nearby include Foodland, Dollar Tree, Walmart and many others
- Direct visibility from Highway 43 (11,181 VPD)
- Monument signage is available