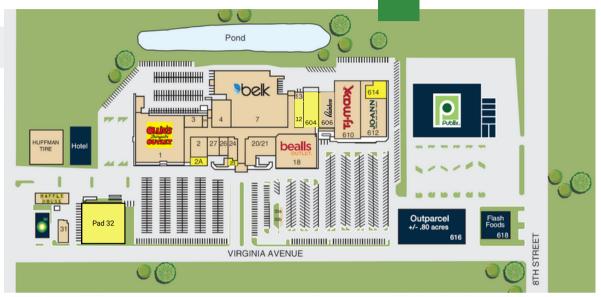

#### SITE PLAN

| roperty Details | •                          |               | Demographics    |                         |            |       |
|-----------------|----------------------------|---------------|-----------------|-------------------------|------------|-------|
| No.             | Retailer                   | SQ FT         | Demograpmos     | 5 Mi.                   | 10 Mi.     | 1     |
|                 |                            |               |                 | J IIII.                 | 10 1411.   |       |
| 1               | Ollie's Bargain Outlet     | 34,102        | Population Avg. | 30,010                  | 43,519     | 5     |
| 2               | Maurice's                  | 5,000         |                 | ,                       | ,          |       |
| 2A              | AVAILABLE                  | 2,236         | HH Income       | \$58,904                | \$62,103   | \$6   |
| 3               | Army                       | 2,640         |                 |                         | ,,         |       |
| 3A              | Claire's Boutique          | 1,000         | Households      | 11,032                  | 15,994     | 2     |
| 4               | Rue 21                     | 7,000         |                 |                         |            |       |
| 7               | Belk                       | 47,562        |                 |                         |            |       |
| 12              | AVAILABLE                  | 4,100         | Kiosks          |                         |            |       |
| 13              | Office/Public Restrooms    |               | Turonto         |                         |            |       |
| 18              | Beall's Outlet             | 20,000        | No.             | Name                    |            |       |
| 20/21           | Encore Shoes               | 9.350         |                 |                         |            |       |
| 23              | S&S Outfitters             | 700           |                 |                         |            |       |
| 23A             | Subway                     | 1,200         | 1               | Chris' Mower Clinic     |            |       |
| 24              | Hibbett Sports             | 3,800         | 2               | Custom Aluminum Designs |            |       |
| 26              | GNC                        | 1,750         | 3               | Discount Diamonds       |            |       |
| 27A             | Bath and Body Works        | 2,704         | 4               | Four Seasons Phone      |            |       |
| 604             | AVAILABLE                  | 7,667         | 4               |                         |            | ie    |
| 606             | Rainbow                    | 7,194         |                 |                         | cessories  |       |
| 610             | TJ Maxx                    | 24,000        | 5               | Julie's Boutique        |            |       |
| 612             | JoAnn Fabrics              | 16,233        | 6               | A Bag of Sweeets        |            |       |
| 614             | AVAILABLE                  | 4,767         | 7               |                         | Lavender F |       |
| Pad 29          | Waffle House               | Outparcel     | ·               | 11101 0110              |            | ۵,,,, |
| Pad 30          | Huffman Tire               | Outparcel     |                 |                         |            |       |
| Pad 31          | Cod Tail Seafood + Chicken | 1,800         |                 |                         |            |       |
| Pad 32          | AVAILABLE                  | <b>17,400</b> |                 |                         |            |       |
| Pad 33A         | Bank of Ameria             | ATM           |                 |                         |            |       |
| Pad 33B         | Dave's Dawgs               | Outparcel     |                 |                         |            |       |
|                 |                            |               |                 |                         |            |       |