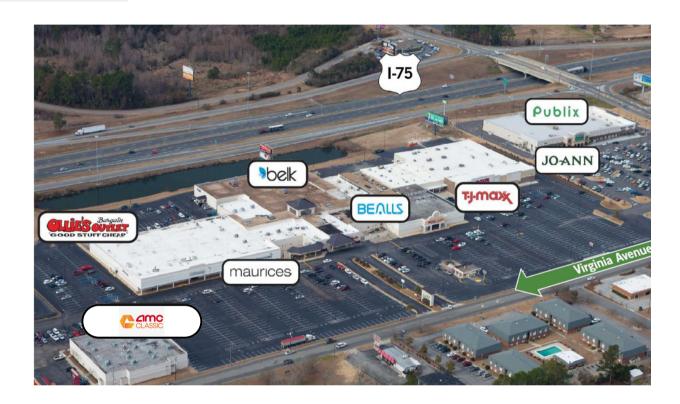

#### **AERIAL**

## **QUICK FACTS**

- Tifton's premier mall
- Established tenant base Including TJ Maxx, Belk, Beall's Outlet, Ollie's Bargain Outlet,
  AMC Classic, Jo Ann Fabric, and other national tenants
- Publix Supermarket located adjacent to the property
- Serves surrounding towns of Ty, Omega, Brookfield, Sumner, Ocilla, Sycamore, and Phillipsburg