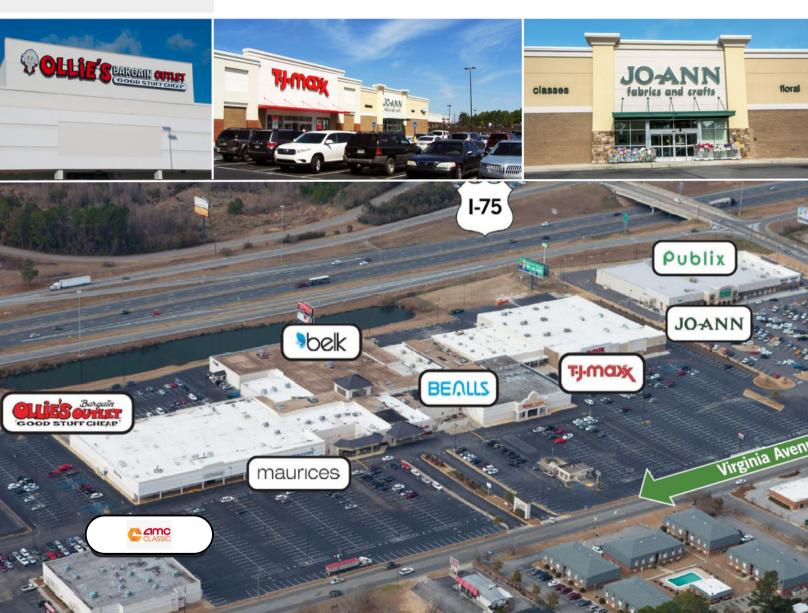

### **PROPERTY PHOTOS**

This information contained herein was obtained from sources deemed to be reliable; however The Retail Companies makes no guarantees, warranties, or representations as to the completeness or accuracy thereof.

## **QUICK FACTS**

- Tifton's premier mall
- Established tenant base Including TJ Maxx, Belk, Beall's Outlet, Ollie's Bargain Outlet,
  AMC Classic, Jo Ann Fabric, and other national tenants
- Publix Supermarket located adjacent to the property
- Serves surrounding towns of Ty, Omega, Brookfield, Sumner, Ocilla, Sycamore, and Phillipsburg