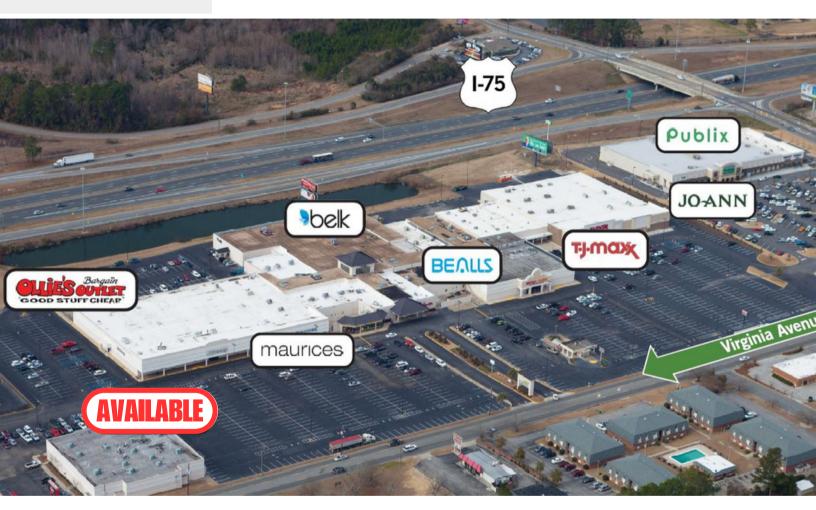

#### **AERIAL**

- Located as outparcel to Tifton's premier mall
- Tifton Mall tenants include TJ Maxx, Belk, Beall's Outlet, Ollie's Bargain Outlet, Jo Ann Fabric, and other national tenants
- Publix Supermarket located adjacent to the property
- Serves surrounding towns of Ty, Omega, Brookfield, Sumner, Ocilla, Sycamore, and Phillipsburg