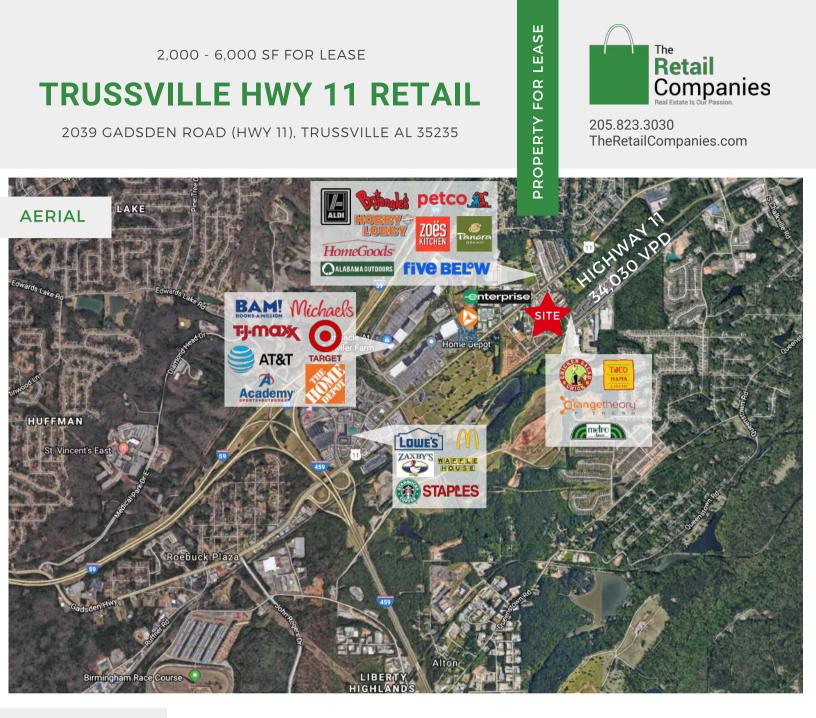

## QUICK FACTS

- New construction / BTS opportunity
- Located in front of from Homestead Village (Hobby Lobby, Home Goods, Petco, Panera Bread, & Zoe's Kitchen)
- Strategically positioned between major retail and downtown Trussville redevelopment district
- Excellent visibility and access from Hwy 11
- 0.27 acre lot
- Pylon signage available

# **TRUSSVILLE HWY 11 RETAIL**

2039 GADSDEN ROAD (HWY 11), TRUSSVILLE AL 35235

# The Retail Companies

205.823.3030 TheRetailCompanies.com

**PROPERTY FOR LEASE** 