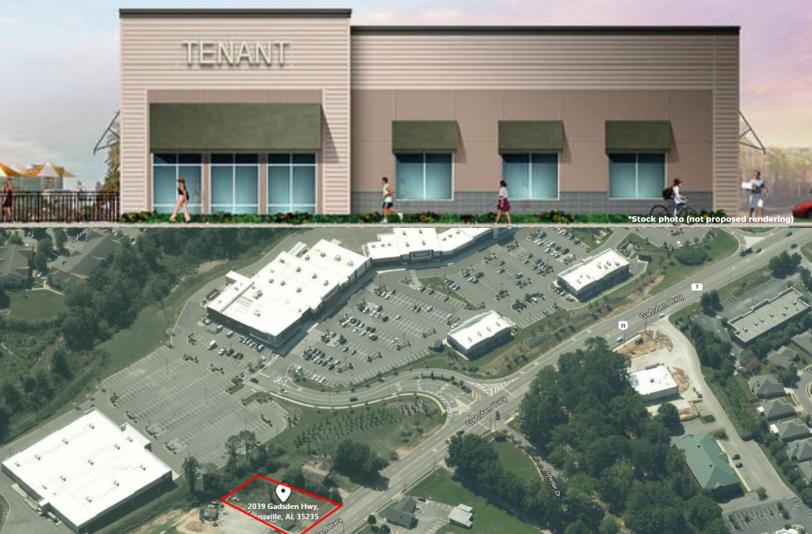

## **PROPERTY PHOTO**

## QUICK FACTS

- New construction / BTS opportunity
- Located in front of from Homestead Village (Hobby Lobby, Home Goods, Petco, Panera Bread, & Zoe's Kitchen)
- Strategically positioned between major retail and downtown Trussville redevelopment district
- Excellent visibility and access from Hwy 11
- 0.27 acre lot
- Pylon signage available

# **TRUSSVILLE HWY 11 RETAIL**

2039 GADSDEN ROAD (HWY 11), TRUSSVILLE AL 35235