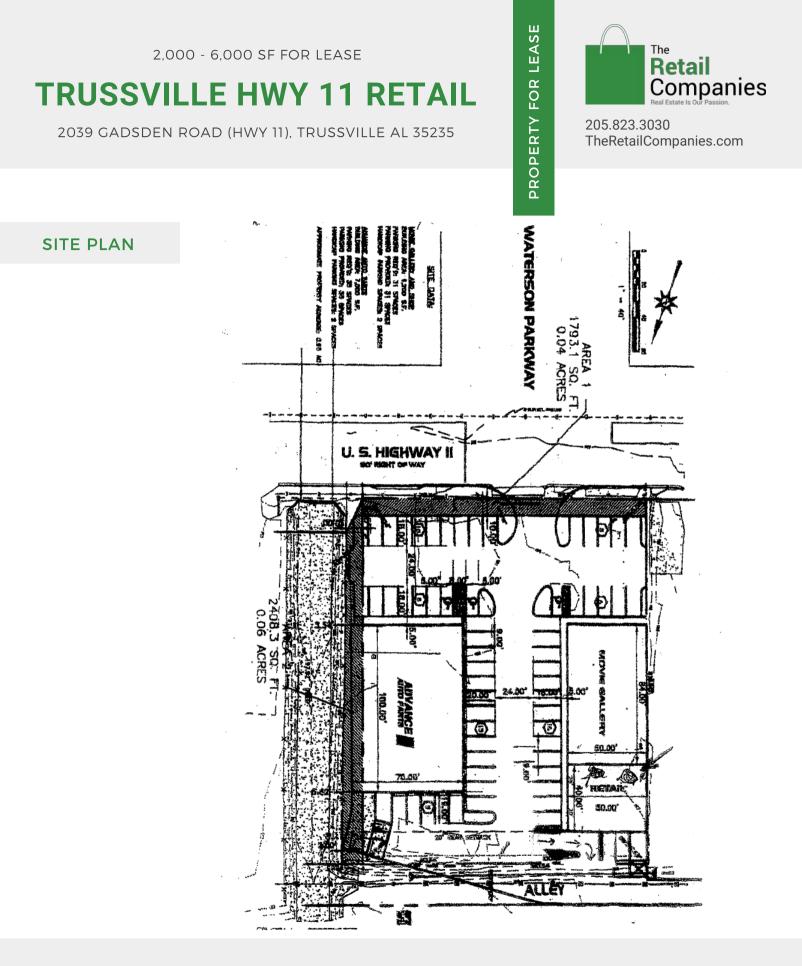

## QUICK FACTS

- New construction / BTS opportunity
- Located in front of from Homestead Village (Hobby Lobby, Home Goods, Petco, Panera Bread, & Zoe's Kitchen)
- Strategically positioned between major retail and downtown Trussville redevelopment district
- Excellent visibility and access from Hwy 11
- 0.27 acre lot
- Pylon signage available

# **TRUSSVILLE HWY 11 RETAIL**

2039 GADSDEN ROAD (HWY 11), TRUSSVILLE AL 35235

# The Retail Companies

205.823.3030 TheRetailCompanies.com

**PROPERTY FOR LEASE** 