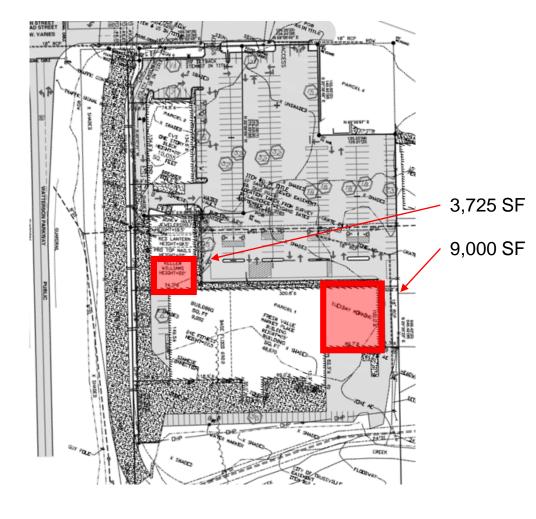

# FOR LEASE: 9,000 SF & 3,725 SF The Village of Trussville

107 Main Street, Trussville, AL 35173

Bill Clements, CCIM

205.823.3070 Bill@TheRetailCompanies.com **Brooks Corr, CCIM** 

205.823.3080 Brooks@TheRetailCompanies.com 1841 Montclaire Lane, Suite 102 Birmingham, AL 35216 TheRetailCompanies.com 205.823.3030

#### **PROPERTY HIGHLIGHTS:**

- 3,725 SF for lease on highly trafficked Highway 11 in downtown Trussville
- Ideal Location Easily Accessible from downtown Trussville and I-59, and surrounded by dense residential neighborhoods.
- Grocery-anchored shopping center
- Pylon signage is available