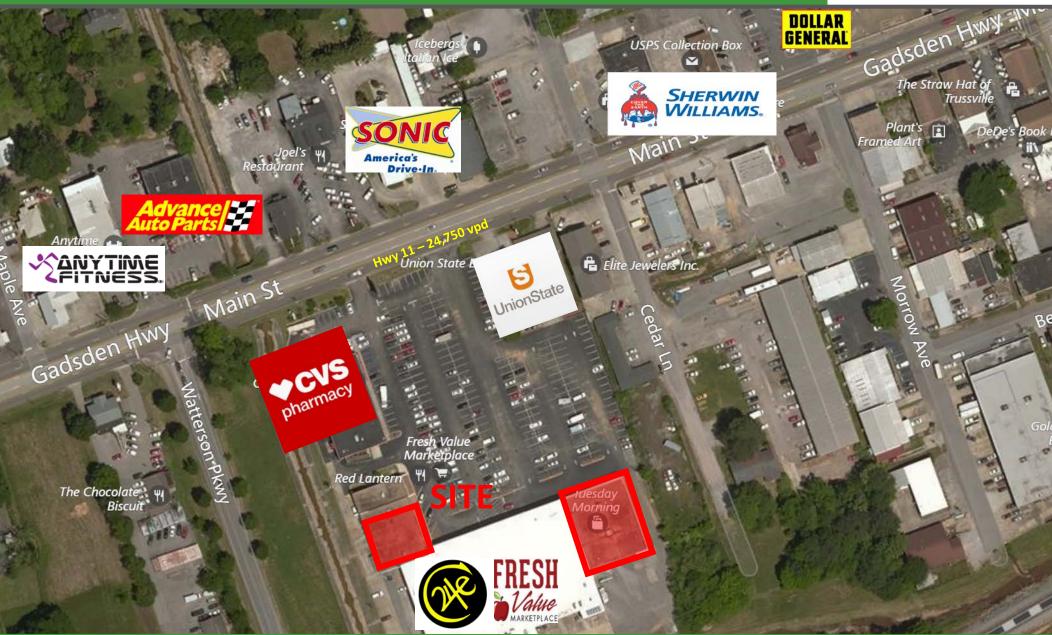

#### **PROPERTY HIGHLIGHTS:**

- 3,725 SF for lease on highly trafficked Highway 11 in downtown Trussville
- Ideal Location Easily Accessible from downtown Trussville and I-59, and surrounded by dense residential neighborhoods.
- Grocery-anchored shopping center
- Pylon signage is available