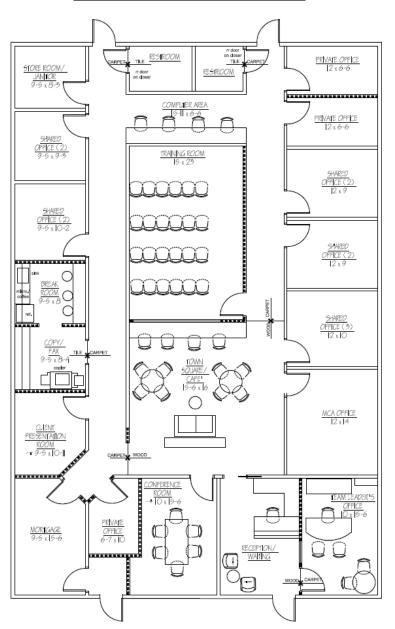

Birmingham, AL 35216 TheRetailCompanies.com 205.823.3030

# FOR LEASE: 9,000 SF & 3,725 SF The Village of Trussville

107 Main Street, Trussville, AL 35173





| DISTANCE | POPULATION | MEDIAN INCOME |
|----------|------------|---------------|
| 1 MILE   | 3,030      | \$75,224      |
| 3 MILE   | 20,106     | \$72,695      |
| 5 MILE   | 60,928     | \$59,012      |

#### **PROPERTY HIGHLIGHTS:**

- 3,725 SF for lease on highly trafficked Highway 11 in downtown Trussville
- Ideal Location Easily Accessible from downtown Trussville and I-59, and surrounded by dense residential neighborhoods.
- Grocery-anchored shopping center
- Pylon signage is available



## FOR LEASE: 9,000 SF & 3,725 SF

### The Village of Trussville

107 Main Street, Trussville, AL 35173



### 3,725 SF Space Plan