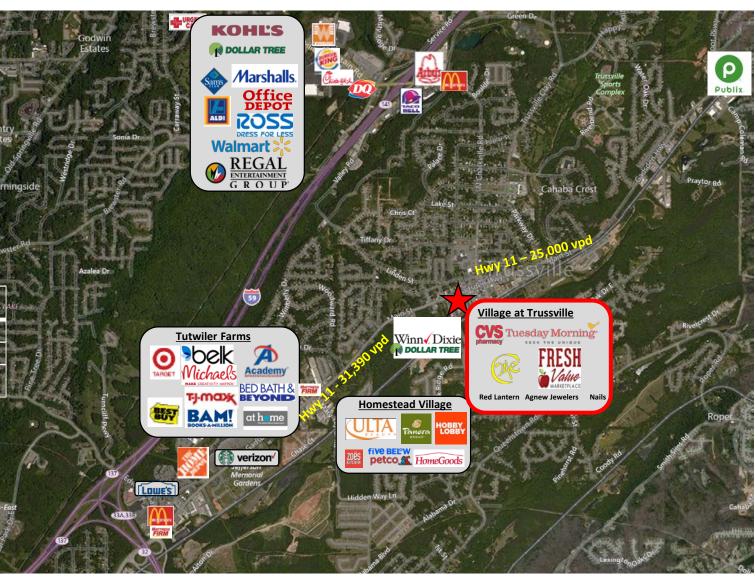

#### **PROPERTY HIGHLIGHTS:**

- 3,725 SF for lease on highly trafficked Highway 11 in downtown Trussville
- Ideal Location Easily Accessible from downtown Trussville and I-59, and surrounded by dense residential neighborhoods.
- Grocery-anchored shopping center
- Pylon signage is available