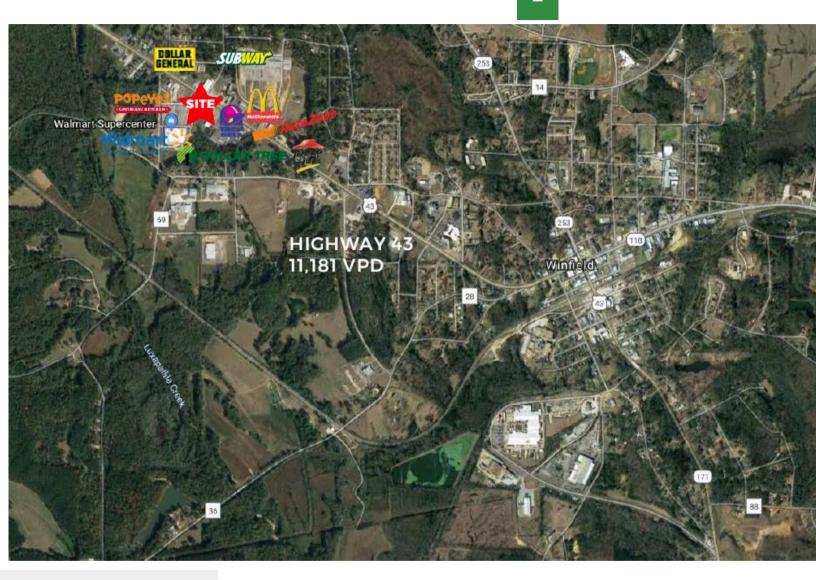

### **QUICK FACTS**

- Neighborhood and Regional Grocery-Anchored shopping center in Athens, Alabama.
- Directly across the street from the new 40,000 square foot Athens-Limestone Public Library
- Four blocks from the main town square housing the Limestone County courthouse and Athens City Hall