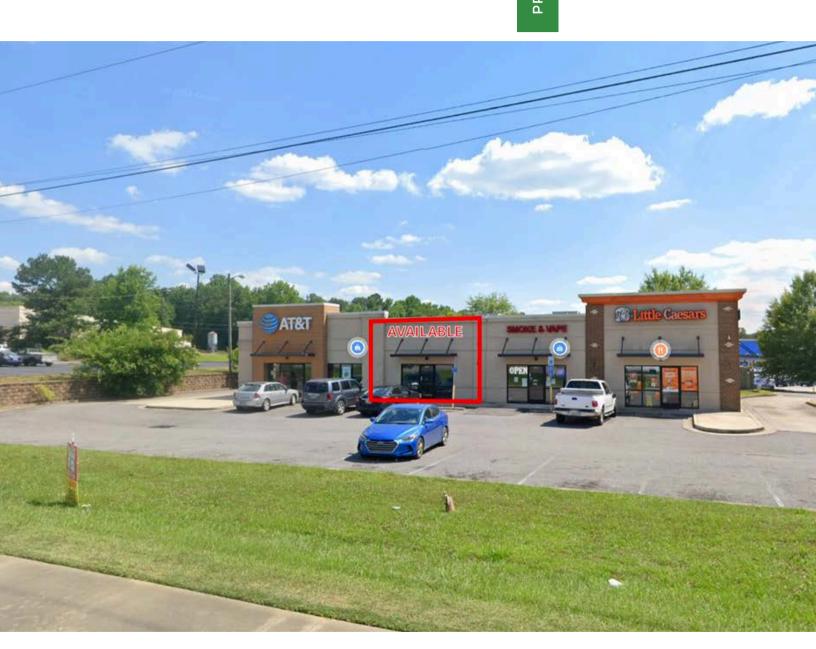

1,400 SF AVAILABLE

# **WINFIELD CENTER**

4284 US HWY 43 WINFIELD, AL 35594

PROPERTY FOR LEASE

This information contained herein was obtained from sources deemed to be reliable; however The Retail Companies makes no guarantees, warranties, or representations as to the completeness or accuracy thereof.

**CALL FOR PRICING** 

1,400 SF AVAILABLE

### WINFIELD CENTER

4284 US HWY 43 WINFIELD, AL 35594

**FOR LEASE** 

PROPERTY

205.823.3030 www.TheRetailCompanies.com